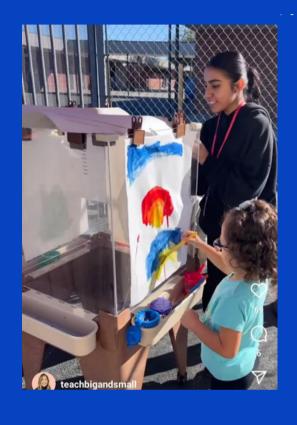

on Career Ready Practice Standards?

How they help level-up your student's experience





#### Gallery Walk Activity











The standard



Prepare for transition to postsecondary education, career training, or the workforce.





By integrated into your core curriculum, with increasingly higher levels of complexity and expectation as a student advances through a program of study.

- Taking what you already do, and leveling—up your students experience by intergrading them into your curriculum
- The CRP is a common vocabulary for you to use with your students
- Are not exclusive to a career pathway, a (CTE) program of study, a particular discipline, or level of education.





#### NORTH ORANGE COUNTY



#### Best Practice



























































































Best Practice





#### Best Practice

#### GalleryWalk

2 min stations



What is your Best Practice?





# Gallery Walk What vs. How of Career Ready Practice Standards?

How they help level-up your student's experience

To have the images of todays activity emailed to you, please scan the QR code he







### Objectives Career Ready Practice Standards (CRP)

1.WHAT'S THE IMPORTANCE OF CRP & LEVELING-UP STUDENT EXPERIENCE REVIEWED WITH DR. HALLSTROM

2.HOW TO APPLY THEM IN YOUR CLASSROOM EYE, EAR, HAND ACTIVITY

3.UNDERSTAND THE CONNECTION
SHARED EXPERIENCES FROM OUR TEACHERS

4.CREATE A LIST OF BEST PRACTICE
GALLERY WALK

5.UNDERSTAND THE WHAT VS. HOW

**REVIEWED WITH DR. HALLSTROM** 





#### Feedback

**Educating for Careers 2024** 

Leveling-up with Care