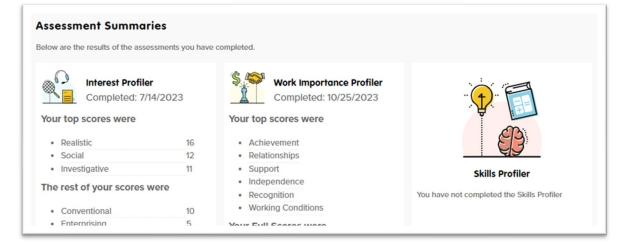

### My Stuff – Summary Report

The **Summary Report** is a single report that contains the results and details of all the actives performed within the CareerZone website.

Students can download the report as a PDF and share the report with counselors.

#### **Top Clusters**

The following clusters contain the most occupations from your assessment results.

- Health Science and Medical Technology
- Manufacturing and Product Design
- Building and Construction Trades

#### **Occupations Matching Assessments**

The table below contains occupations that were part of one or more of your assessment test results. A checkmark will appear under each assessment that an occupation is in, and the total aggregate score will be displayed in the last column.

| Name                                         | Cluster                           | IP  | WIP | SP | Skills | Score |
|----------------------------------------------|-----------------------------------|-----|-----|----|--------|-------|
| Cardiovascular Technologists and Technicians | Health Science and Medical Techn. | 0   | 0   | 0  | •      | 3.75  |
| Firefighters                                 | Public Services                   | 0   | 0   | 0  | •      | 3.75  |
| Computer User Support Specialists            | Information and Communication Te. | . 🥥 | 0   | 0  | •      | 3.25  |