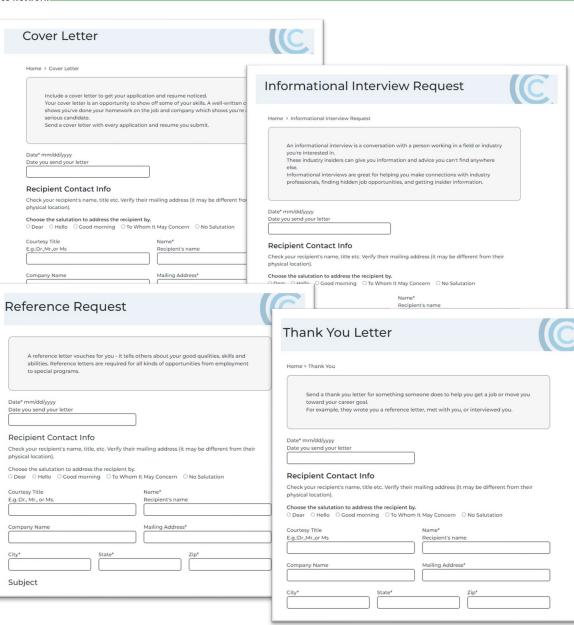

### **Letter Templates**

**my stuff** Job Central

**Four** basic job search letter templates:

- Informational Interview
- Cover Letter
- Reference Request
- Thank you

### Select the **Job Central** for letter templates.

| Portfolio                                                                                                                                                                                          |         |              | C            |
|----------------------------------------------------------------------------------------------------------------------------------------------------------------------------------------------------|---------|--------------|--------------|
| The student Portfolio is where you can access, print, and share your work. You can choose to share or not<br>share the documents with others.                                                      |         |              |              |
| Directions                                                                                                                                                                                         |         |              |              |
| Career Center Documents                                                                                                                                                                            |         |              |              |
| Name                                                                                                                                                                                               |         | Publish      | View / Print |
| High School Plan                                                                                                                                                                                   |         | · Yes<br>No  | Q            |
| Resume                                                                                                                                                                                             |         | O Yes<br>No  | Q            |
| Master Job Application                                                                                                                                                                             |         | O Yes<br>No  | Q            |
| Additional Documents                                                                                                                                                                               |         |              |              |
| Upload<br>File type must be .PDF or .RTF and file size cannot exceed 6mb.                                                                                                                          |         |              |              |
| Ners                                                                                                                                                                                               | Publish | View / Print | View / Print |
| Test.pdf                                                                                                                                                                                           | O Yes   | Q            | ₿            |
| Directions           https://dev.calcareercenter.org/portfolio/a4dad258-1ac0-4619-ba2f-ae49d118839d         Change Link         Copy                                                               | Link Ø  |              |              |
| Directions                                                                                                                                                                                         |         |              |              |
| Use this link to publish your resume online to apply for jobs or other public purposes.           https://dev.calcareercenter.org/documents/kyle-castleman/resume         Edit         Copy Link © |         |              |              |
| Choose Resume Style                                                                                                                                                                                |         |              |              |
| Resume Style 1 Resume Style 2 Resum                                                                                                                                                                | ne Styl | e 3          |              |
|                                                                                                                                                                                                    |         |              |              |