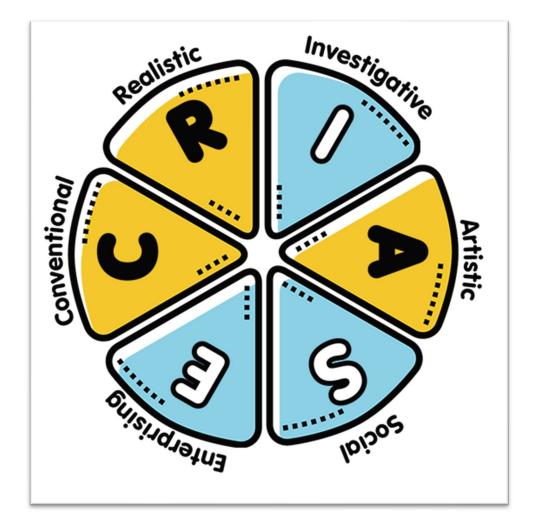

### **Activities: Interest Profiler**

If you haven't logged in, you can write down each interest area and its corresponding score to the right. When you return to the Interest Profiler, you can choose "Enter your score" where you can type in the score for each interest and go directly to the list of matching occupations. If you are logged in your Interest Profiler has been saved to your portfolio and you can return to review your results at any time.

View Occupations

- A series of 30 or 60 rating-scale questions to help students discover their **interests** and how they relate to the world of work.
- Results show a summary of student interests.
- Results will **enhance** future occupation searches.

### **Interest Assessments**

The CareerZone Interest Profiler is based on John Holland's theory linking personal **interests** with work **environments**.

The Quick Assessment is a simple way to begin exploring occupations related to interests.