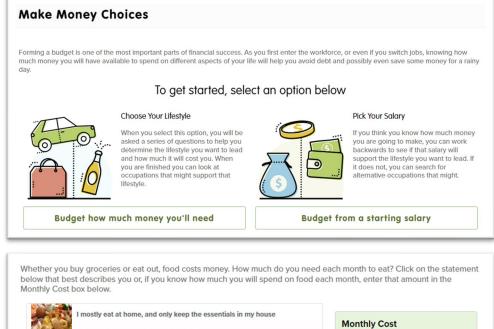

### **Activities: Make Money Choices**

Students can create a budget in two ways:

- Start with the lifestyle
- Start with an anticipated salary

The results are tied to the **location** the zip code or county a student chooses.

### Make Money Choices Budgets

The **budget summary** thoroughly breaks down how much a student will need per month and year to support the lifestyle of their choice.