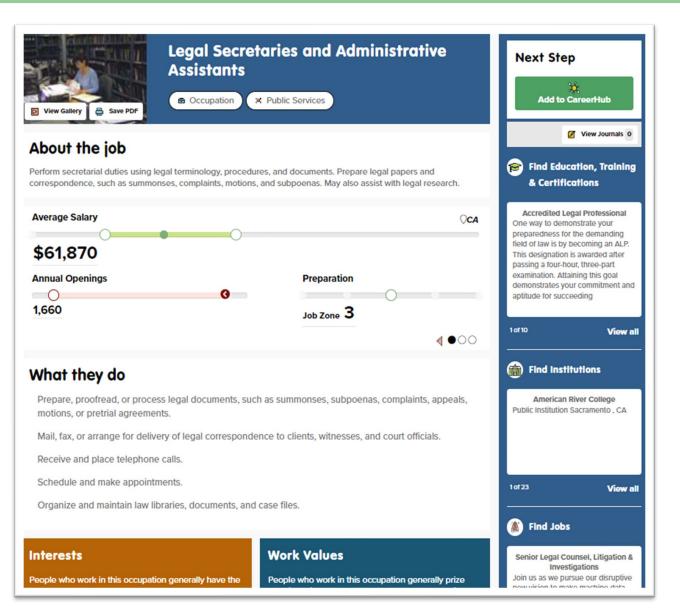

### **Occupation Profiles**

- Occupation Profiles provide:
  - Salary
  - Number of openings
  - Education required
  - Duties
  - Interests
  - Work Values
  - Skills needed
- Save Occupations to Career Hub
- Find local educational opportunities
- Find and apply to job postings