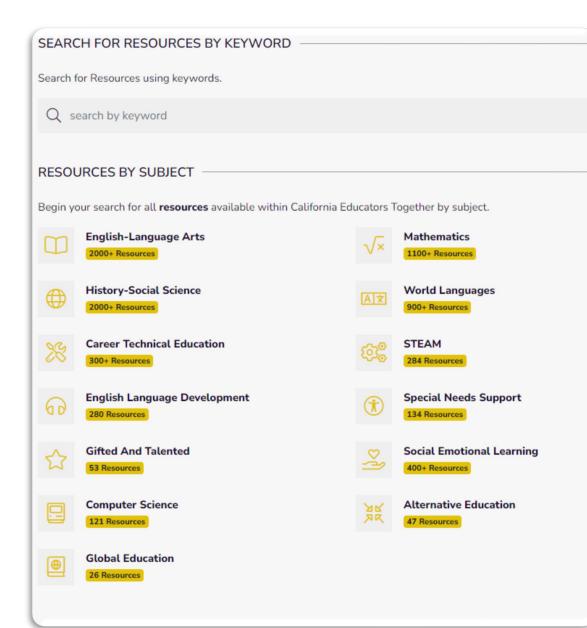

Search for **Classroom** Material Resources to find classroom-based, student learning resources or **Professional** Learning Resources to find professional development resources and program supports or research.

### Curriculum

### Specialized Curriculum Tools provide individual educators as well as cohorts from various statewide programs an opportunity to create and share models of effective classroom practice as combined with diverse digital learning resources.