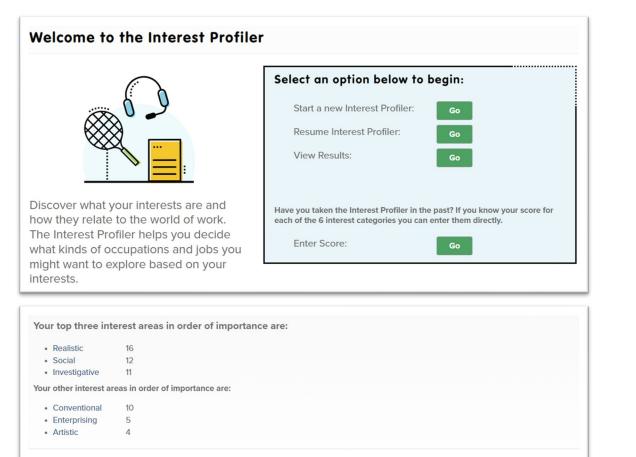

### **Activities: Interest Profiler**

If you haven't logged in, you can write down each interest area and its corresponding score to the right. When you return to the Interest Profiler, you can choose "Enter your score" where you can type in the score for each interest and go directly to the list of matching occupations. If you are logged in your Interest Profiler has been saved to your portfolio and you can return to review your results at any time.

View Occupations

- A series of 30 or 60 rating-scale questions to help students discover their **interests** and how they relate to the world of work.
- Results show a summary of student interests.
- Results will **enhance** future occupation searches.

### **Interest Assessments**

The CareerZone Interest Profiler is based on John Holland's theory linking personal **interests** with work **environments**.

The Quick Assessment is a simple way to begin exploring occupations related to interests.