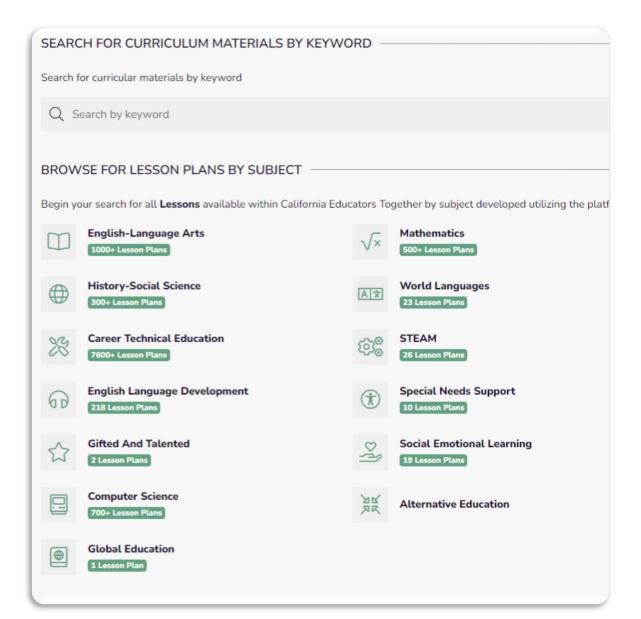

### Curriculum

### Specialized Curriculum Tools provide individual educators as well as cohorts from various statewide programs an opportunity to create and share models of effective classroom practice as combined with diverse digital learning resources.