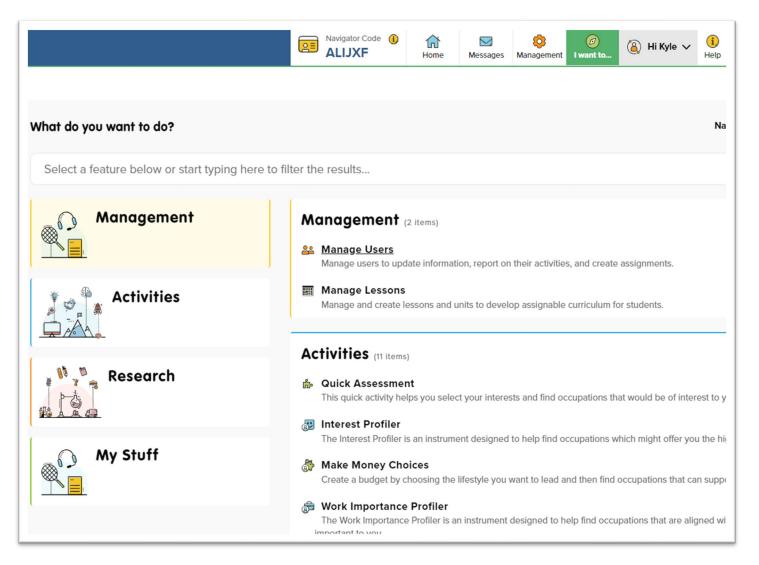

### **Student Options: I want to...**

you the highest job satisfaction.

Make Money Choices Create a budget by choosing the lifestyle you want to lead

- 11 Activities that enhance occupation searches
- 12 occupation Research tools
- "My Stuff" to store and review results
  - 900+ Occupation Profiles
  - 7,000+ Postsecondary Profiles
  - Current and relevant job listings

### Educators have access to:

- Manage Users
- Manage Lessons
- Professional Development course