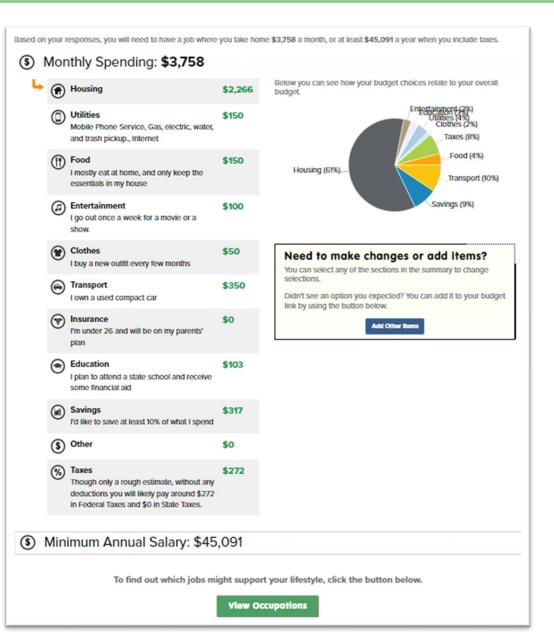

### Make Money Choices Budgets

The **budget summary** thoroughly breaks down how much a student will need per month and year to support the lifestyle of their choice.

# Results will **enhance** future occupation searches.